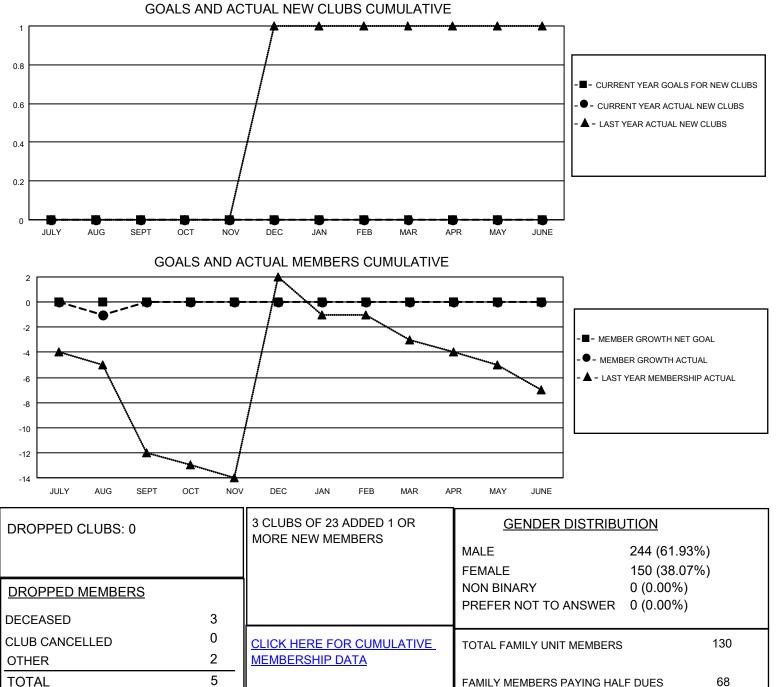

## LOCATION IDAHO

District 39 E

Results as of: 8/31/2021

| RESULTS FO                | R 2021-2022<br>NEW CLUBS | DROPPED CLUBS | QUARTER       | RESULTS F<br>IBER GROWTH NET<br>GOAL | OR 2021-2022<br>MEMBER GROWTH<br>ACTUAL | DROPPED<br>MEMBERS ACTUAL<br>(including transfers) |
|---------------------------|--------------------------|---------------|---------------|--------------------------------------|-----------------------------------------|----------------------------------------------------|
| QUARTER NEW CLUB GOAL     | NEW CLUBS                | DROPPED CLUBS | QUARTER       |                                      |                                         | MEMBERS ACTUAL                                     |
|                           |                          |               |               |                                      |                                         |                                                    |
| JULY/AUG/SEPT 0           | 0                        | 0             | JULY/AUG/SEPT | 0                                    | 4                                       | 5                                                  |
| OCT/NOV/DEC 0             | 0                        | 0             | OCT/NOV/DEC   | 0                                    | 0                                       | 0                                                  |
| JAN/FEB/MAR 0             | 0                        | 0             | JAN/FEB/MAR   | 0                                    | 0                                       | 0                                                  |
| APR/MAY/JUNE <sup>0</sup> | 0                        | 0             | APR/MAY/JUNE  | 0                                    | 0                                       | 0                                                  |